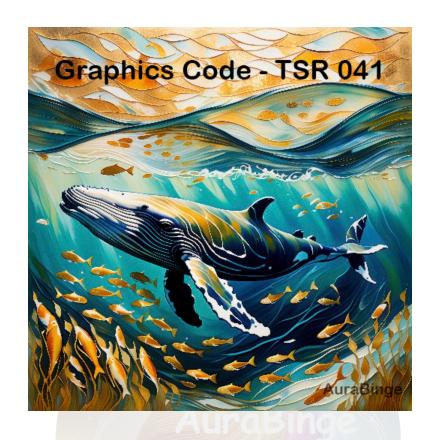

### **T-Shirt Detail**

160 GSM - 100% Cotton - Unisex Style - Pre Shrunk - Softer Feel Regular Fit - CG Art Print Size 13.5 Inch by 13.5 Inch

# **Experience Luxury, Comfort, and Style with Aura Binge Unisex T-Shirt**

Our premium cotton t-shirts are designed for everyday wear. Made from 160 GSM of soft, bio-washed cotton, they offer a luxurious feel and a perfect fit. The vibrant, long-lasting prints are made using advanced printing technology. Whether you're relaxing at home or out and about, our t-shirts are the perfect choice.